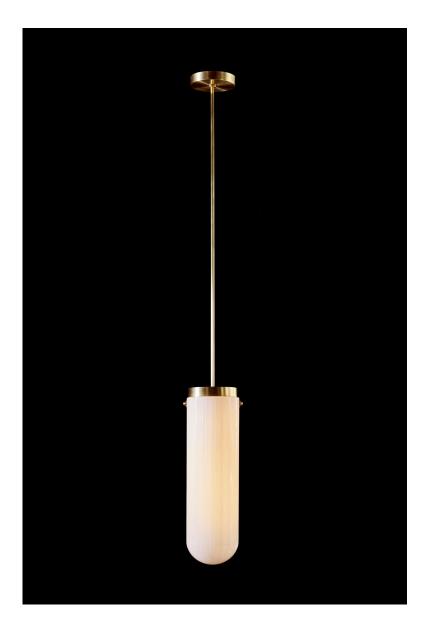

## **HELIOS PENDANT**

Single pendant composed of mold blown faceted glass and brass hardware. LEDs provide a warm directional light maximizing efficiency and vibrancy.

Dimensions: H 18 in / 46 cm x Dia. 6 in / 15 cm, WT 4 lb / 2 kg

Standard OAL: 36 in / 92 cm - 84 in / 213 cm OAL other than standard length will have an additional cost.

Electrical: LED 12V / 2A, 2700k

UL Listed: Yes (additional cost)

Lead Time: 16-20 weeks

Edition: Streamline Series

Glass Colors Available:

White (as shown)
 Celadon
 Flamingo Pink

Metal Finishes Available:

1. Linear Brushed Brass (as shown)
2. Blackened Brass

Made in the USA.

Price may vary depending on glass color, metal finish, and UL listing.