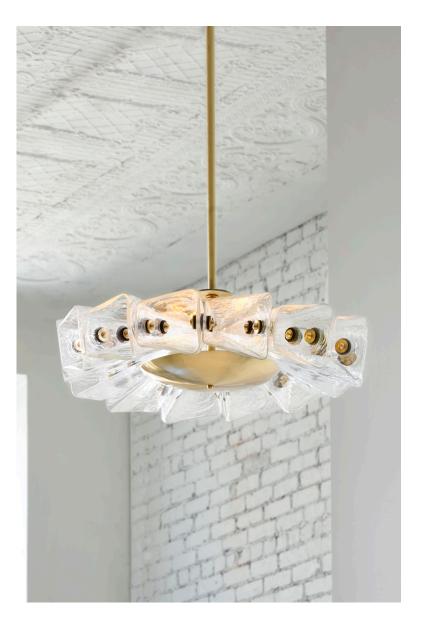

Chandelier composed of fourteen hand blown glass modules with hand raised brass diffuser and bespoke hardware.

Dimensions: H 8 in / 20 cm x Dia. 24 in / 61 cm, WT 28 lb / 13 kg

Standard OAL: 12 in / 5 cm - 56 in / 143 cm OAL other than standard length will have an additional cost.

Electrical: 3 way candelabra socket, 120V

UL Listed: Yes (additional cost)

Lead Time: 16-20 weeks

Edition: Tessellation Series

Glass Colors Available:

1. Clear (as shown) 2. Celadon 3. Flamingo Pink 4. Iris Gold 5. Bottle Brown 6. Opal Rose 7. Emerald 8. White

Metal Finishes Available:

Linear Brushed Brass (as shown)
Blackened Brass (additional cost)

Price may vary depending on glass color, metal finish, and UL listing.

Made in the USA.

Email info@biancolightspace.com for more information.